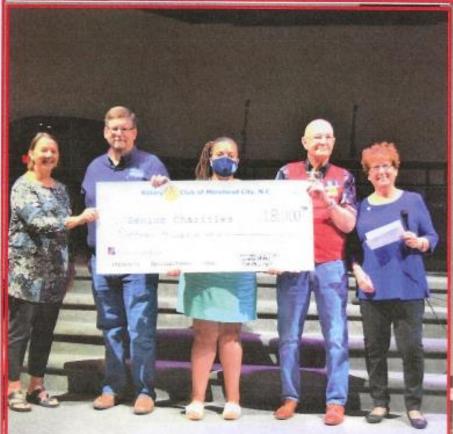

Shekhar Mehta RI President 2021-2022

April 29, 2022

Rotary Motto: Service Above Self

District 7730, Club Number 6167 https://www.rotarymhc.org/

Balsam Range Concert Raised \$18,000 for Carteret County Senior Charities

Balsam Range Concert Draws Huge Crowd of Bluegrass Fans

Scenes from the Balsam Range Concert
All Rotarians on deck working to make the concert a huge success