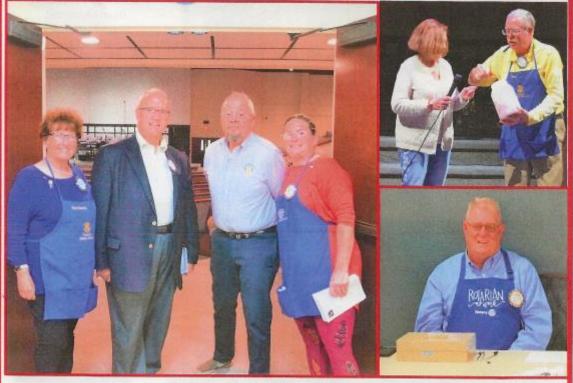

Balsam Range Concert Draws Huge Crowd of Bluegrass Fans

Scenes from the Balsam Range Concert
All Rotarians on deck working to make the concert a huge success